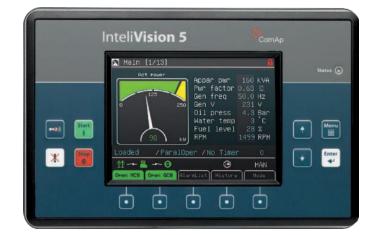

## **InteliVision 5**

5,7" Colour Display Unit

- > Colour display unit for localized visualisation
- > InteliVision 5 is compatible with the following product line of controllers: InteliGenNT, InteliSysNT and InteliMainsNT
- > 5,7" Colour TFT Display with resolution of 320 × 240 pixels
- > Local and Remote display for single controller monitoring
- > Plug & Play operation (auto configuration based on controller application)
- > Direct connection to the controller (converters are not needed)
- > Simple, fast and intuitive control
- > Easy drag and drop screen configuration in graphical editor
- > Five active buttons fast access to important data
- > Configurable active buttons
- > Support of Tiers 4 icons
- > Mounting screw available at the rear face of InteliVision 5 to mount a compatible controller
- > Same language support as the controller including graphic languages
- > Communication connection via RS-485 (galvanically separated)
- > Same cut out as InteliGenNT
- > Operating temperature: -40 to +70°C